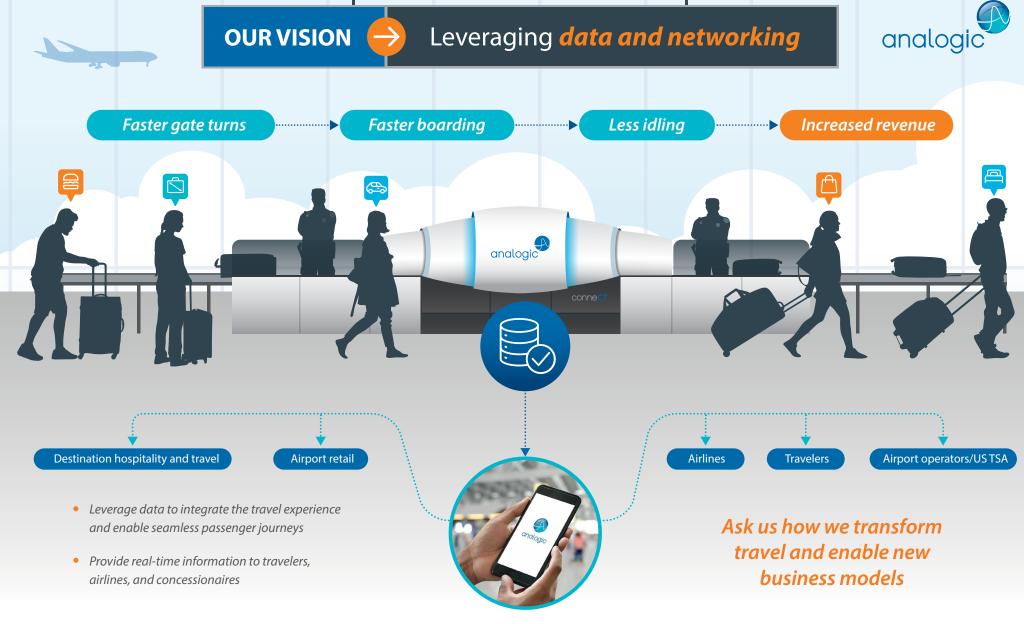

## **DESIGN Leverging networking and multiplexing**

Supports networking and multiplexing within an airport, across multiple airports – even internationally.

Enables operational efficiency, revenue-creating applications, new business models. Supports remote screening solutions to optimize staff productivity and airport real estate.