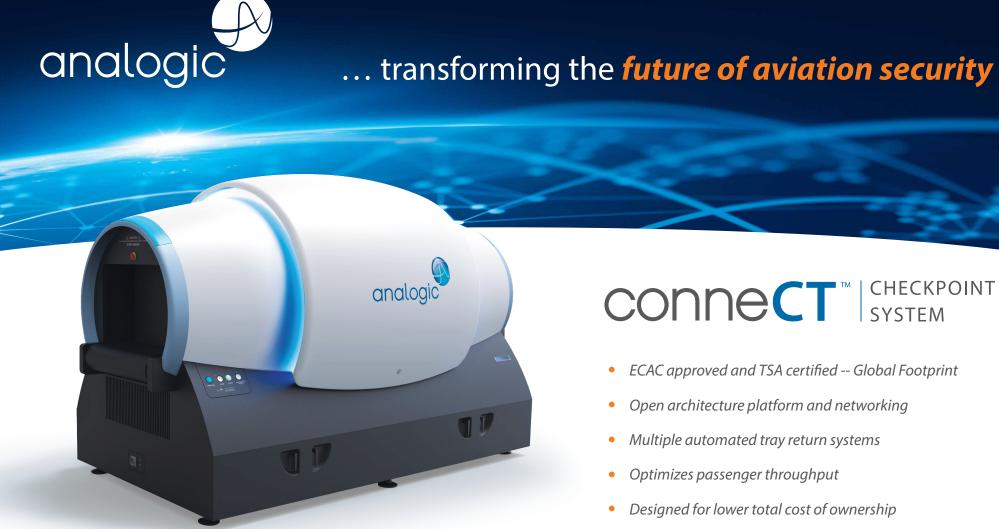

ConneCT

eXpress Modular Automated Tray Return System integrated with

SeleCT hold baggage **AWARDED OVER 1000** system launched TSA CHECKPOINT LANES Largest competitive checkpoint contract AWARDED CATSA CHECKPOINT CONNECT &

**TUNNEL SIZE:** W: 620 mm (24.4 in)

H: 420 mm (16.5 in)

**WEIGHT:** Approx. 1965 kg (4,333 lbs)

ConneCT **SPECIFICATIONS** 

**DIMENSIONS:** L: 2,692 mm (106 in)

W: 1,444 mm (56.9 in)

H: 1,676 mm (66.00 in)