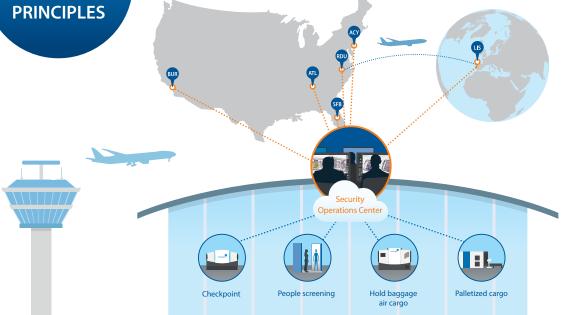

## **DESIGN Leverging networking and multiplexing**

Supports networking and multiplexing within an airport, across multiple airports – even internationally.

Enables operational efficiency, revenue-creating applications, new business models. Supports remote screening solutions to optimize staff productivity and airport real estate.

Airport-wide networking