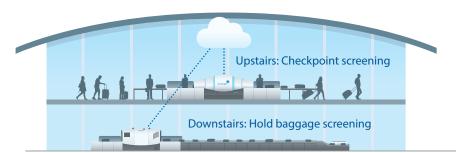

## **Leverging networking and multiplexing**

Supports networking and multiplexing within an airport, across multiple airports – even internationally.

Enables operational efficiency, revenue-creating applications, new business models. Supports remote screening solutions to optimize staff productivity and airport real estate.

Airport-wide networking