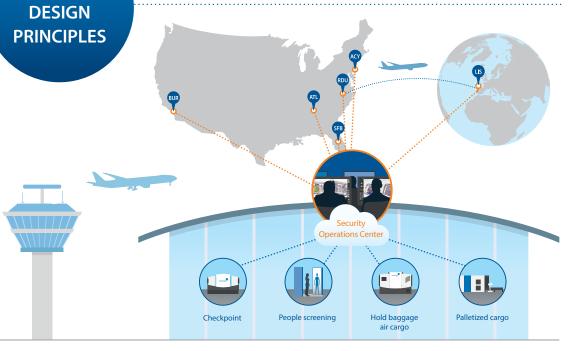

## **Leverging networking and multiplexing**

Supports networking and multiplexing within an airport, across multiple airports – even internationally.

Enables operational efficiency, revenue-creating applications, new business models. Supports remote screening solutions to optimize staff productivity and airport real estate.

Airport-wide networking