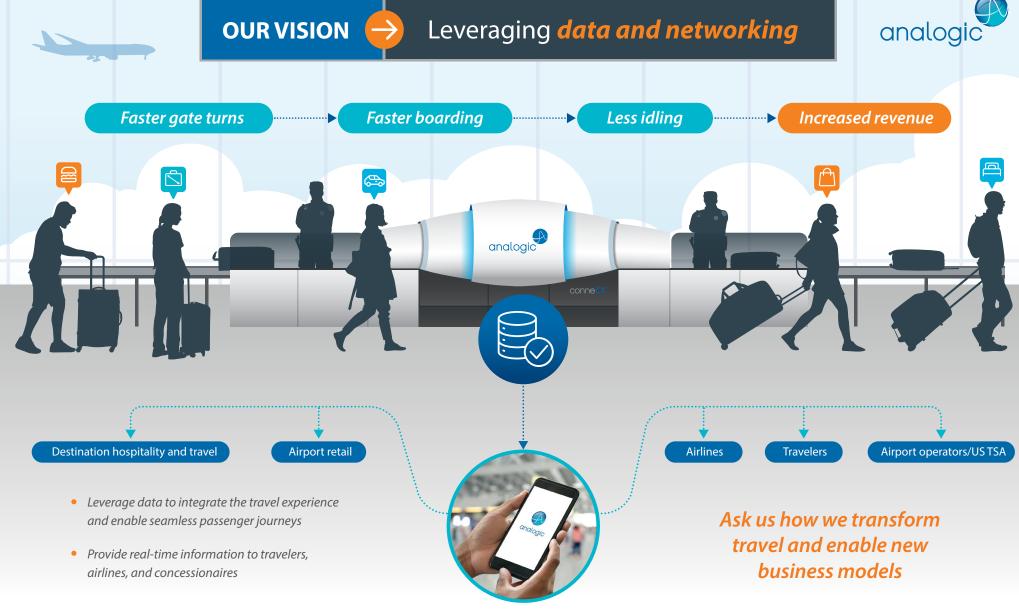

## **Common operating platform**

ConneCT's common operating platform shares core features with other Analogic security solutions such as our SeleCT hold baggage screening system.

Result: lower costs, seamless integration, increased revenue velocity.

## **Leverging networking and multiplexing**

Supports networking and multiplexing within an airport, across multiple airports – even internationally.

Enables operational efficiency, revenue-creating applications, new business models. Supports remote screening solutions to optimize staff productivity and airport real estate.