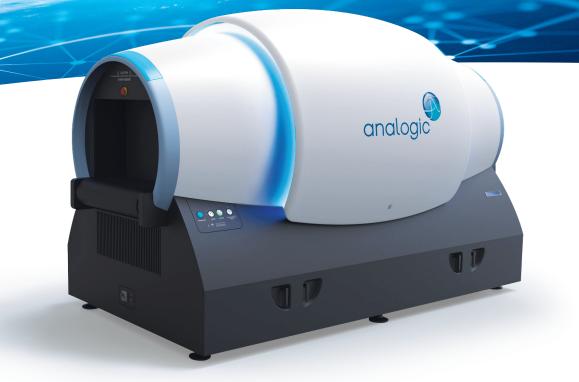

eXpress Modular

Automated Tray Return System integrated with ConneCT

SeleCT hold baggage

**AWARDED OVER 1000** 

ConneCT **SPECIFICATIONS**  **DIMENSIONS:** L: 2,692 mm (106 in)

www.analogic.com

W: 1,444 mm (56.9 in)

H: 1,676 mm (66.00 in)

**TUNNEL SIZE:** W: 620 mm (24.4 in)

H: 420 mm (16.5 in)

**WEIGHT:** Approx. 1950 kg (4,290 lbs)

system launched

TSA CHECKPOINT LANES Largest competitive checkpoint contract AWARDED CATSA CHECKPOINT CONNECT &