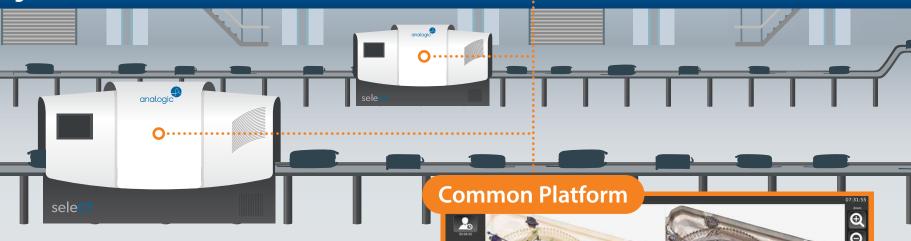

#### **Common operating platform**

SeleCT's common operating platform shares core features with other Analogic security solutions such as our ConneCT checkpoint system.

*Result: lower costs, seamless integration, increased revenue velocity.* 