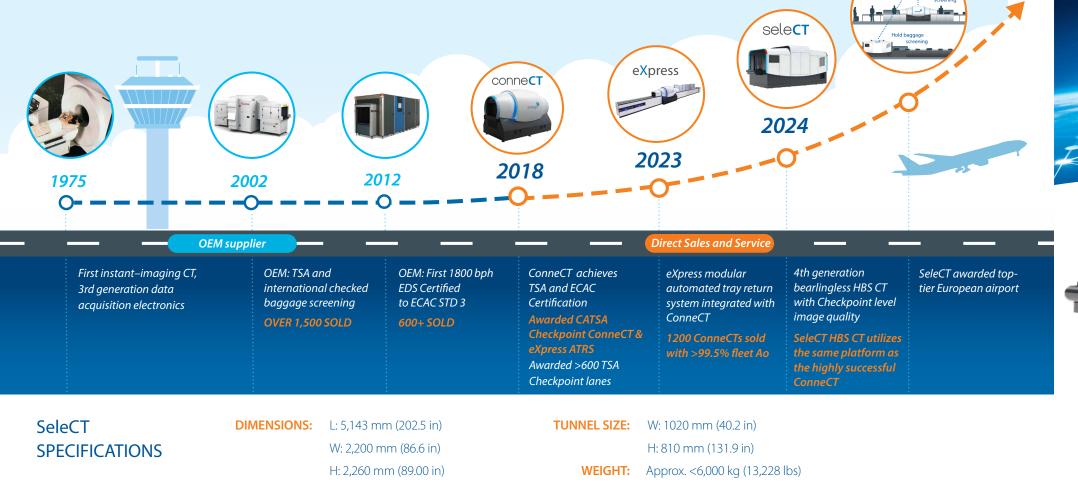

#### **Aviation Security Market Leader**

Analogic Corporation - Headquarters USA 8 Centennial Drive, Peabody, MA 01960 www.analogic.com

securitysales@analogic.com

analogic

## ... transforming the *future of aviation security*

# select

HOLD BAGGAGE & AIR CARGO SECURITY SYSTEM

- Next generation 3D image quality for greater levels of detection, lower false alarms, and faster on-screen resolution
- SeleCT-able algorithms enable risk-based screening for enhanced security
- SeleCT-able belt speeds enable intelligent load balancing and reduced energy consumption
- Innovative bearlingless design eliminates the need to replace costly bearings, lowers the cost of ownership and dramatically improves reliability
- Futureproof platform with in-situ upgrades to provide enhanced capabilities for a 20+ year lifecycle
- Shares platform-based design with the ConneCT, providing common user interfaces, network, training, service, software, APIs, and parts

### Future-proof innovation, uncompromising security, and next-gen image quality