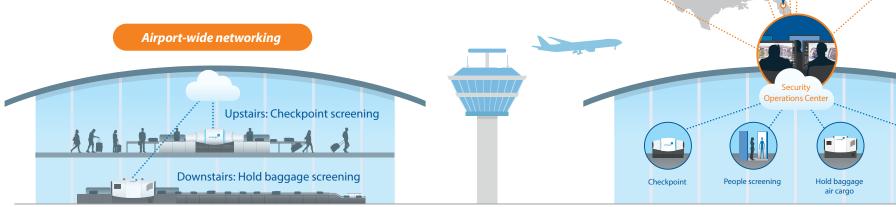

#### Leverging networking and multiplexing

Supports networking and multiplexing within an airport, across multiple airports - even internationally.

Enables operational efficiency, revenue-creating applications, new business models. Supports remote screening solutions to optimize staff productivity and airport real estate.