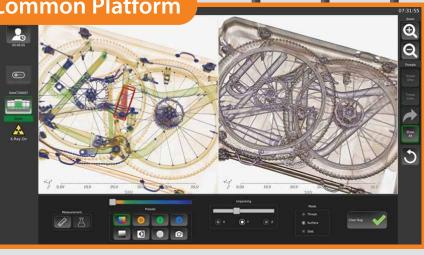

#### **Common operating platform**

SeleCT's common operating platform shares core features with other Analogic security solutions such as our ConneCT checkpoint system.

*Result: lower costs, seamless integration, increased revenue velocity.* 